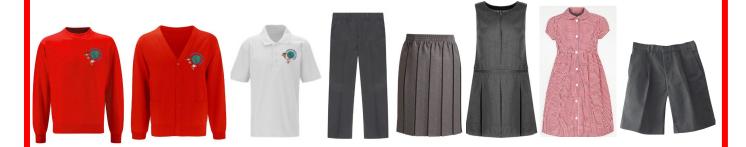

### KS1 uniform and equipment

Our school uniform consists of a red sweatshirt or cardigan, white polo shirt and grey trousers, skirt or pinafore with school shoes. In the summer, there is the option to wear shorts or a summer dress. Your child can wear uniform without our logo providing it is the correct colour.

School Uniform can be ordered directly from our uniform supplier. Please visit our website to find out more: https://www.bingham-cit.co.uk/web/school\_uniform/ There is no obligation to purchase your child's unform from here.

Your child must wear school uniform and bring a coat and suitable outdoor wear such as a hat and gloves or sun hat appropriate to the weather. Your child will also need a book bag to bring to school each day.

#### Please ensure all uniform is labelled.

For PE your child will need red or black shorts and a white t-shirt and a pair of trainers.

Whilst not compulsory, in addition, you may wish to order a fleece or reversable jacket.