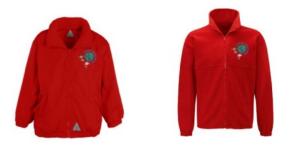

#### Please ensure all uniform is labelled.

For PE your child will need red or black shorts and a white t-shirt and a pair of trainers.

Whilst not compulsory, in addition, you may wish to order a fleece or reversable jacket.